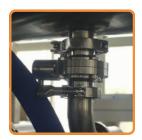

## DESCRIPTION

The Npack rotary lobe pump filling machine adapt with a highprecision 304 food grade stainless steel rotor pump to measure Viscous liquid capacity, such as the food sauce, cosmetic creams, lotion.

Each lobe or rotor pump Driven by a servo motor to ensure the filling accuracy and a wide filling rangefrom 100g to 5000g.

The equipment has a simple structure, is easy to use, and is easy to maintain, the most important is easy cleaning.

The touch screen allows you to directly adjust the filling volume.

A servo motor drives the shut off filling nozzles moving up and down.