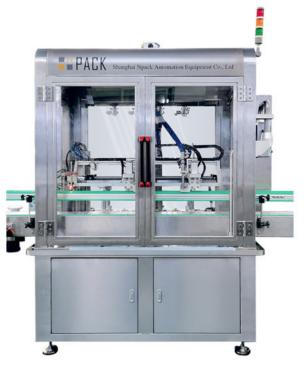

## AUTOMATIC TRACKING TYPE LOBE PUMP FILLING MACHINE

## DESCRIPTION

The Npack rotary lobe pump filling machine adapt with a highprecision 304 food grade stainless steel rotor pump to measure Viscous liquid capacity, such as the food sauce, cosmetic creams, lotion.

Each lobe or rotor pump Driven by a servo motor to ensure the filling accuracy and a wide filling rangefrom 100g to 5000g.

The equipment has a simple structure, is easy to use, and is easy to maintain, the most important is easy cleaning.

The touch screen allows you to directly adjust the filling volume.

A servo motor drives the shut off filling nozzles moving up and down.